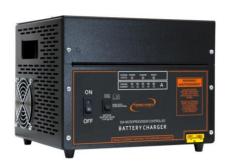

## **PRODUCT RANGE**

50A battery charger with built in automatic desulfation and 50A support mode.

Approved by: Jaguar Landrover

90A battery support unit for maintaining battery during downloads and diagnostics.

Approved by: Jaguar Landrover

50A battery support unit for maintaining battery during downloads and diagnostics.

50A showroom support unit for maintaining battery during sales demos and creating a welcoming night-time environment.