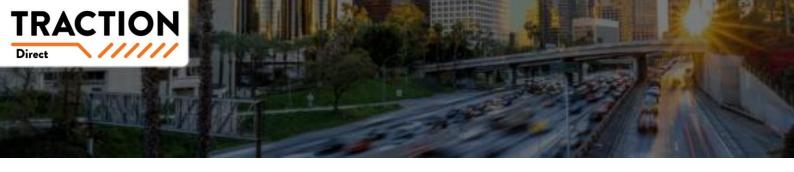

## **PRODUCT RANGE**

50A battery charger with built in automatic desulfation and 50A support mode.

Approved by: Jaguar Landrover

90A battery support unit for maintaining battery during downloads and diagnostics.