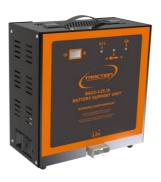

Approved by: Jaguar Landrover

50A battery support unit for maintaining battery during downloads and diagnostics.

50A showroom support unit for maintaining battery during sales demos and creating a welcoming night-time environment.