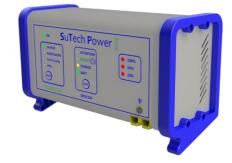

## SPIC-50

## **FEATURES**

Introducing the new SPIC-50 Battery Charger.

- Designed and manufactured for OEM by Traction Direct
- Lithium Ca/Ca, Ca/Ag, AGM, GEL and conventional lead acid battery types covered
- Customisable Interface to battery BMS systems
- Customisable charge profiles
- 50A Constant output function for diagnostic support
- 3-stage charging: CI-CV-Float
- Short Circuit shutdown
- Reverse Polarity Protection
- Soft start
- Fast constant current bulk charge
- Constant voltage float/standby
- Features a customisable interface to the battery BMS system with LIN bus support
- Temperature adjusted charge profile for safe Lithium battery charging
- Output leads zero volts until the battery is connected and the charge process started

## **SPECIFICATIONS**

INPUT 100-240v AC SIZE 10.4" x 6" x 3.3" WEIGHT 8.3LB CALL: 610 US.SALES@ TRACTION-

CALL: 610-605-3634 US.SALES@TRACTION-DIRECT.COM Traction-direct.com