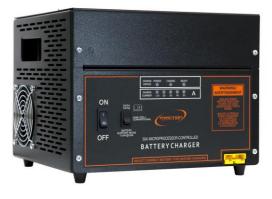

## **BATTERY CHARGER**

The MPL50B charger from Traction Direct has been designed with the latest JLR workshop standards in mind.

Suitable for most common battery types – Ca/Ca, Ca/Ag, AGM, GEL and conventional lead acid.

**MPL50B** 12V 50A

## **SPECIFICATIONS**

**INPUT** 

110v ac

WEIGHT

37.5LB

SIZE 11" x 10.3" x 10.3"

CALL: 610-605-3634
US.SALES@TRACTION-DIRECT.COM
TRACTION-DIRECT.COM