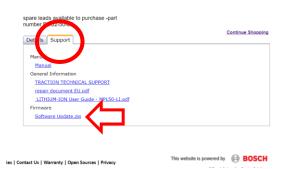

Follow the link to the relevant battery charger area located on <u>https://jlrequipment.service-solutions.com/en-GB/Pages/home.aspx</u>. Select 'Support' and then download the software update applicable to the battery charger.